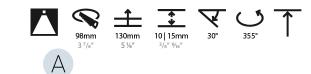

#### GENERAL

| GENERAL                                                                              |
|--------------------------------------------------------------------------------------|
| Series: Bioniq                                                                       |
| Subseries: Bioniq Round Adjustable                                                   |
| Brand: Prolicht                                                                      |
| Division: Architectural                                                              |
| Mounting Type: Trimless                                                              |
| Mounting Location: Ceiling                                                           |
| Subcategory: Downlight                                                               |
| PHYSICAL                                                                             |
| Shape: Round                                                                         |
| Diameter (mm): 107                                                                   |
| Diameter (in): $4\frac{3}{16}$                                                       |
| Height (mm): 112                                                                     |
| Height (in): $4\frac{7}{16}$                                                         |
| Ceiling Thickness (mm): 10 / 12.5 / 15 / 25                                          |
| Ceiling Thickness (in): 3/8 or 1/2 or 9/16 or 1                                      |
| Min. Recessing Depth (mm): 130                                                       |
| Min. Recessing Depth (in): $5\frac{1}{8}$                                            |
| Light Distribution: Adjustable / Downlight                                           |
| Weight (kg): 0.557                                                                   |
| Weight (lbs): 1.227                                                                  |
| Fixture Finish: SSR / BKV / CWI / CRY / HAB / UFT / ITA / RUA / FTG / MYG /          |
| LOD / PUS / FRO / FUP / KIA / POP / BLS / SPG / MEY / GOH / GUM / CHC /              |
| COM / ABZ / JAG / OBR / MOS / ROR                                                    |
| Fixture Material: Aluminum Die Cast                                                  |
| Cut-out Measurements: 🛛 111mm / 4 3/8"                                               |
| Upon Request: Unique Ceiling Thickness                                               |
| ELECTRICAL                                                                           |
| Lamp Type: LED (Zhaga Standard)                                                      |
| Input Wattage (W): 15.5                                                              |
| Total Output Wattage (W): 14.5                                                       |
| Dimming: Tri-Mode (Non-Dimming and Phase Dimming (120Vac only)<br>and 0-10V Dimming) |
| Driver Included: No                                                                  |
| Driver Location: Recessed Housing                                                    |
| Driver Type: Constant Current - Universal                                            |
| Driver Class: Class 2                                                                |
| Housing: See components                                                              |
| Input Voltage (V): 120 - 277                                                         |
| Constant Current (MA): 500                                                           |
| LED                                                                                  |

#### Number of LEDs: 1

| Number of EEDS. 1                                                         |
|---------------------------------------------------------------------------|
| Color Temperature (°K): 2700 / 3000 / 3500 / 4000                         |
| Max. Delivered Lumen (lm): 940 / 980 / 1029 / 1050                        |
| CRI: >90 CRI                                                              |
| Efficiency (%): 87.9 / 88.4 / 87.9 / 87.9                                 |
| Lamp Life (hrs): 50000                                                    |
| Upon Request: RGB-W Tunable White Special Color Temperatur<br>Special LED |
| OPTICAL                                                                   |

#### Reflector°: 20 / 40 / 60

Adjustability: Rotational 355°; Tilt 30° Upon Request: Special Beam Angles