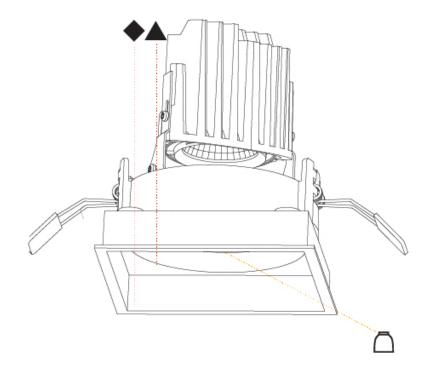

#### **BIONIQ ROUND ADJUSTABLE TRIMLESS**

#### A35179-

| base number | LED<br>Dimming | Color<br>Temperature | Finishes<br>(Diamond) | Ceiling<br>Thickness | Reflector<br>Options | - |
|-------------|----------------|----------------------|-----------------------|----------------------|----------------------|---|
|             |                |                      |                       |                      |                      |   |

1. To build a product code in our configurator select the specify button on the base model # product page

2. To build a manual product code on this datasheet choose from the options listed below in blue font and add the suffix to the base model #

#### GENERAL

| GENERAL                                                                              |
|--------------------------------------------------------------------------------------|
| Series: Bioniq                                                                       |
| Subseries: Bioniq Round Adjustable                                                   |
| Brand: Prolicht                                                                      |
| Division: Architectural                                                              |
| Mounting Type: Trimless                                                              |
| Mounting Location: Ceiling                                                           |
| Subcategory: Downlight                                                               |
| PHYSICAL                                                                             |
| Shape: Round                                                                         |
| Diameter (mm): 107                                                                   |
| Diameter (in): $4\frac{3}{16}$                                                       |
| Height (mm): 112                                                                     |
| Height (in): $4\frac{7}{16}$                                                         |
| Ceiling Thickness (mm): 10 / 12.5 / 15 / 25                                          |
| Ceiling Thickness (in): 3/8 or 1/2 or 9/16 or 1                                      |
| Min. Recessing Depth (mm): 130                                                       |
| Min. Recessing Depth (in): $5\frac{1}{8}$                                            |
| Light Distribution: Adjustable / Downlight                                           |
| Weight (kg): 0.557                                                                   |
| Weight (lbs): 1.227                                                                  |
| Fixture Finish: SSR / BKV / CWI / CRY / HAB / UFT / ITA / RUA / FTG / MYG /          |
| LOD / PUS / FRO / FUP / KIA / POP / BLS / SPG / MEY / GOH / GUM / CHC /              |
| COM / ABZ / JAG / OBR / MOS / ROR                                                    |
| Fixture Material: Aluminum Die Cast                                                  |
| Cut-out Measurements: 🛛 111mm / 4 3/8"                                               |
| Upon Request: Unique Ceiling Thickness                                               |
| ELECTRICAL                                                                           |
| Lamp Type: LED (Zhaga Standard)                                                      |
| Input Wattage (W): 15.5                                                              |
| Total Output Wattage (W): 14.5                                                       |
| Dimming: Tri-Mode (Non-Dimming and Phase Dimming (120Vac only)<br>and 0-10V Dimming) |
| Driver Included: No                                                                  |
| Driver Location: Recessed Housing                                                    |
| Driver Type: Constant Current - Universal                                            |
| Driver Class: Class 2                                                                |
| Housing: See components                                                              |
| Input Voltage (V): 120 - 277                                                         |
| Constant Current (MA): 500                                                           |
| LED                                                                                  |