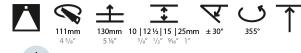

#### GENERAL

| GENERAL                                                                              |
|--------------------------------------------------------------------------------------|
| Series: Bioniq                                                                       |
| Subseries: Bioniq Round Adjustable                                                   |
| Brand: Prolicht                                                                      |
| Division: Architectural                                                              |
| Mounting Type: Trimless                                                              |
| Mounting Location: Ceiling                                                           |
| Subcategory: Downlight                                                               |
| PHYSICAL                                                                             |
| Shape: Round                                                                         |
| Diameter (mm): 107                                                                   |
| Diameter (in): $4\frac{3}{16}$                                                       |
| Height (mm): 112                                                                     |
| Height (in): $4\frac{7}{16}$                                                         |
| Ceiling Thickness (mm): 10 / 12.5 / 15 / 25                                          |
| Ceiling Thickness (in): 3/8 or 1/2 or 9/16 or 1                                      |
| Min. Recessing Depth (mm): 130                                                       |
| Min. Recessing Depth (in): $5\frac{1}{8}$                                            |
| Light Distribution: Adjustable / Downlight                                           |
| Weight (kg): 0.557                                                                   |
| Weight (lbs): 1.227                                                                  |
| Fixture Finish: SSR / BKV / CWI / CRY / HAB / UFT / ITA / RUA / FTG / MYG /          |
| LOD / PUS / FRO / FUP / KIA / POP / BLS / SPG / MEY / GOH / GUM / CHC /              |
| COM / ABZ / JAG / OBR / MOS / ROR                                                    |
| Fixture Material: Aluminum Die Cast                                                  |
| Cut-out Measurements: 🛛 111mm / 4 3/8"                                               |
| Upon Request: Unique Ceiling Thickness                                               |
| ELECTRICAL                                                                           |
| Lamp Type: LED (Zhaga Standard)                                                      |
| Input Wattage (W): 15.5                                                              |
| Total Output Wattage (W): 14.5                                                       |
| Dimming: Tri-Mode (Non-Dimming and Phase Dimming (120Vac only)<br>and 0-10V Dimming) |
| Driver Included: No                                                                  |
| Driver Location: Recessed Housing                                                    |
| Driver Type: Constant Current - Universal                                            |
| Driver Class: Class 2                                                                |
| Housing: See components                                                              |
| Input Voltage (V): 120 - 277                                                         |
| Constant Current (MA): 500                                                           |
| LED                                                                                  |

#### Reflector°: 20 / 40 / 60

Adjustability: Rotational 355°; Tilt 30° Upon Request: Special Beam Angles