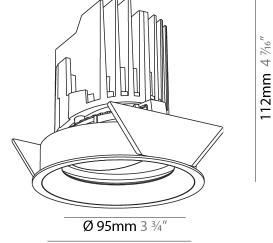

#### GENERAL

| GENERAL                                                                              |
|--------------------------------------------------------------------------------------|
| Series: Bioniq                                                                       |
| Subseries: Bioniq Round Adjustable                                                   |
| Brand: Prolicht                                                                      |
| Division: Architectural                                                              |
| Mounting Type: Trimless                                                              |
| Mounting Location: Ceiling                                                           |
| Subcategory: Downlight                                                               |
| PHYSICAL                                                                             |
| Shape: Round                                                                         |
| Diameter (mm): 107                                                                   |
| Diameter (in): $4\frac{3}{16}$                                                       |
| Height (mm): 112                                                                     |
| Height (in): $4\frac{7}{16}$                                                         |
| Ceiling Thickness (mm): 10 / 12.5 / 15 / 25                                          |
| Ceiling Thickness (in): 3/8 or 1/2 or 9/16 or 1                                      |
| Min. Recessing Depth (mm): 130                                                       |
| Min. Recessing Depth (in): $5\frac{1}{8}$                                            |
| Light Distribution: Adjustable / Downlight                                           |
| Weight (kg): 0.557                                                                   |
| Weight (lbs): 1.227                                                                  |
| Fixture Finish: SSR / BKV / CWI / CRY / HAB / UFT / ITA / RUA / FTG / MYG /          |
| LOD / PUS / FRO / FUP / KIA / POP / BLS / SPG / MEY / GOH / GUM / CHC /              |
| COM / ABZ / JAG / OBR / MOS / ROR                                                    |
| Fixture Material: Aluminum Die Cast                                                  |
| Cut-out Measurements: 🛛 111mm / 4 3/8"                                               |
| Upon Request: Unique Ceiling Thickness                                               |
| ELECTRICAL                                                                           |
| Lamp Type: LED (Zhaga Standard)                                                      |
| Input Wattage (W): 15.5                                                              |
| Total Output Wattage (W): 14.5                                                       |
| Dimming: Tri-Mode (Non-Dimming and Phase Dimming (120Vac only)<br>and 0-10V Dimming) |
| Driver Included: No                                                                  |
| Driver Location: Recessed Housing                                                    |
| Driver Type: Constant Current - Universal                                            |
| Driver Class: Class 2                                                                |
| Housing: See components                                                              |
| Input Voltage (V): 120 - 277                                                         |
| Constant Current (MA): 500                                                           |
| LED                                                                                  |