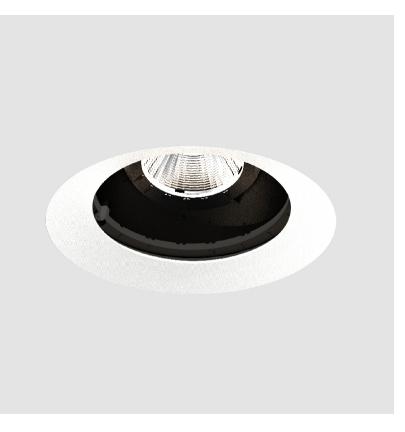

#### GENERAL

| GENERAL                                                                              |
|--------------------------------------------------------------------------------------|
| Series: Bioniq                                                                       |
| Subseries: Bioniq Round Adjustable                                                   |
| Brand: Prolicht                                                                      |
| Division: Architectural                                                              |
| Mounting Type: Trimless                                                              |
| Mounting Location: Ceiling                                                           |
| Subcategory: Downlight                                                               |
| PHYSICAL                                                                             |
| Shape: Round                                                                         |
| Diameter (mm): 107                                                                   |
| Diameter (in): $4\frac{3}{16}$                                                       |
| Height (mm): 112                                                                     |
| Height (in): $4\frac{7}{16}$                                                         |
| Ceiling Thickness (mm): 10 / 12.5 / 15 / 25                                          |
| Ceiling Thickness (in): 3/8 or 1/2 or 9/16 or 1                                      |
| Min. Recessing Depth (mm): 130                                                       |
| Min. Recessing Depth (in): $5\frac{1}{8}$                                            |
| Light Distribution: Adjustable / Downlight                                           |
| Weight (kg): 0.557                                                                   |
| Weight (lbs): 1.227                                                                  |
| Fixture Finish: SSR / BKV / CWI / CRY / HAB / UFT / ITA / RUA / FTG / MYG /          |
| LOD / PUS / FRO / FUP / KIA / POP / BLS / SPG / MEY / GOH / GUM / CHC /              |
| COM / ABZ / JAG / OBR / MOS / ROR                                                    |
| Fixture Material: Aluminum Die Cast                                                  |
| Cut-out Measurements: 🛛 111mm / 4 3/8"                                               |
| Upon Request: Unique Ceiling Thickness                                               |
| ELECTRICAL                                                                           |
| Lamp Type: LED (Zhaga Standard)                                                      |
| Input Wattage (W): 15.5                                                              |
| Total Output Wattage (W): 14.5                                                       |
| Dimming: Tri-Mode (Non-Dimming and Phase Dimming (120Vac only)<br>and 0-10V Dimming) |
| Driver Included: No                                                                  |
| Driver Location: Recessed Housing                                                    |
| Driver Type: Constant Current - Universal                                            |
| Driver Class: Class 2                                                                |
| Housing: See components                                                              |
| Input Voltage (V): 120 - 277                                                         |
| Constant Current (MA): 500                                                           |
| LED                                                                                  |

#### GENERAL Series: Bionic

| Series: Bioniq                                                                                                                                                                              |
|---------------------------------------------------------------------------------------------------------------------------------------------------------------------------------------------|
| Subseries: Bioniq Round Adjustable                                                                                                                                                          |
| Brand: Prolicht                                                                                                                                                                             |
| Division: Architectural                                                                                                                                                                     |
| Mounting Type: Trimless                                                                                                                                                                     |
| Mounting Location: Ceiling                                                                                                                                                                  |
| Subcategory: Downlight                                                                                                                                                                      |
| PHYSICAL                                                                                                                                                                                    |
| Shape: Round                                                                                                                                                                                |
| Diameter (mm): 107                                                                                                                                                                          |
| Diameter (in): $4\frac{3}{16}$                                                                                                                                                              |
| Height (mm): 112                                                                                                                                                                            |
| Height (in): $4\frac{7}{16}$                                                                                                                                                                |
| Ceiling Thickness (mm): 10 / 12.5 / 15 / 25                                                                                                                                                 |
| Ceiling Thickness (in): 3/8 or 1/2 or 9/16 or 1                                                                                                                                             |
| Min. Recessing Depth (mm): 130                                                                                                                                                              |
| Min. Recessing Depth (in): $5\frac{1}{8}$                                                                                                                                                   |
| Light Distribution: Adjustable / Downlight                                                                                                                                                  |
| Weight (kg): 0.596                                                                                                                                                                          |
| Weight (lbs): 1.31                                                                                                                                                                          |
| Fixture Finish: SSR / BKV / CWI / CRY / HAB / UFT / ITA / RUA / FTG / MYG /<br>LOD / PUS / FRO / FUP / KIA / POP / BLS / SPG / MEY / GOH / GUM / CHC /<br>COM / ABZ / JAG / OBR / MOS / ROR |
| Fixture Material: Aluminum Die Cast                                                                                                                                                         |
| Cut-out Measurements: 🛛 111mm / 4 3/8"                                                                                                                                                      |
| Upon Request: Unique Ceiling Thickness                                                                                                                                                      |
| ELECTRICAL                                                                                                                                                                                  |
| Lamp Type: LED (Zhaga Standard)                                                                                                                                                             |
| Input Wattage (W): 13.2 / 16.5                                                                                                                                                              |
| Total Output Wattage (W): 12.1 / 14.7                                                                                                                                                       |
| Dimming: Tri-Mode (Non-Dimming and Phase Dimming (120Vac only)                                                                                                                              |
| and 0-10V Dimming)                                                                                                                                                                          |
| Driver Included: No                                                                                                                                                                         |
| Driver Location: Recessed Housing                                                                                                                                                           |
| Driver Type: Constant Current - Universal                                                                                                                                                   |
| Driver Class: Class 2                                                                                                                                                                       |
| Housing: See components                                                                                                                                                                     |
| Input Voltage (V): 120 - 277                                                                                                                                                                |
| Constant Current (MA): 350                                                                                                                                                                  |
| LED                                                                                                                                                                                         |