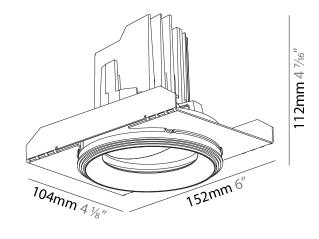

#### GENERAL

| GENERAL                                                                              |
|--------------------------------------------------------------------------------------|
| Series: Bioniq                                                                       |
| Subseries: Bioniq Round Adjustable                                                   |
| Brand: Prolicht                                                                      |
| Division: Architectural                                                              |
| Mounting Type: Trimless                                                              |
| Mounting Location: Ceiling                                                           |
| Subcategory: Downlight                                                               |
| PHYSICAL                                                                             |
| Shape: Round                                                                         |
| Diameter (mm): 107                                                                   |
| Diameter (in): $4\frac{3}{16}$                                                       |
| Height (mm): 112                                                                     |
| Height (in): $4\frac{7}{16}$                                                         |
| Ceiling Thickness (mm): 10 / 12.5 / 15 / 25                                          |
| Ceiling Thickness (in): 3/8 or 1/2 or 9/16 or 1                                      |
| Min. Recessing Depth (mm): 130                                                       |
| Min. Recessing Depth (in): $5\frac{1}{8}$                                            |
| Light Distribution: Adjustable / Downlight                                           |
| Weight (kg): 0.557                                                                   |
| Weight (lbs): 1.227                                                                  |
| Fixture Finish: SSR / BKV / CWI / CRY / HAB / UFT / ITA / RUA / FTG / MYG /          |
| LOD / PUS / FRO / FUP / KIA / POP / BLS / SPG / MEY / GOH / GUM / CHC /              |
| COM / ABZ / JAG / OBR / MOS / ROR                                                    |
| Fixture Material: Aluminum Die Cast                                                  |
| Cut-out Measurements: 🛛 111mm / 4 3/8"                                               |
| Upon Request: Unique Ceiling Thickness                                               |
| ELECTRICAL                                                                           |
| Lamp Type: LED (Zhaga Standard)                                                      |
| Input Wattage (W): 15.5                                                              |
| Total Output Wattage (W): 14.5                                                       |
| Dimming: Tri-Mode (Non-Dimming and Phase Dimming (120Vac only)<br>and 0-10V Dimming) |
| Driver Included: No                                                                  |
| Driver Location: Recessed Housing                                                    |
| Driver Type: Constant Current - Universal                                            |
| Driver Class: Class 2                                                                |
| Housing: See components                                                              |
| Input Voltage (V): 120 - 277                                                         |
| Constant Current (MA): 500                                                           |
| LED                                                                                  |

#### Reflector°: 20 / 40 / 60

Adjustability: Rotational 355°; Tilt 30° Upon Request: Special Beam Angles