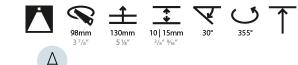

#### GENERAL

| GENERAL                                                                              |
|--------------------------------------------------------------------------------------|
| Series: Bioniq                                                                       |
| Subseries: Bioniq Round Adjustable                                                   |
| Brand: Prolicht                                                                      |
| Division: Architectural                                                              |
| Mounting Type: Trimless                                                              |
| Mounting Location: Ceiling                                                           |
| Subcategory: Downlight                                                               |
| PHYSICAL                                                                             |
| Shape: Round                                                                         |
| Diameter (mm): 107                                                                   |
| Diameter (in): $4\frac{3}{16}$                                                       |
| Height (mm): 112                                                                     |
| Height (in): $4\frac{7}{16}$                                                         |
| Ceiling Thickness (mm): 10 / 12.5 / 15 / 25                                          |
| Ceiling Thickness (in): 3/8 or 1/2 or 9/16 or 1                                      |
| Min. Recessing Depth (mm): 130                                                       |
| Min. Recessing Depth (in): $5\frac{1}{8}$                                            |
| Light Distribution: Adjustable / Downlight                                           |
| Weight (kg): 0.557                                                                   |
| Weight (lbs): 1.227                                                                  |
| Fixture Finish: SSR / BKV / CWI / CRY / HAB / UFT / ITA / RUA / FTG / MYG /          |
| LOD / PUS / FRO / FUP / KIA / POP / BLS / SPG / MEY / GOH / GUM / CHC /              |
| COM / ABZ / JAG / OBR / MOS / ROR                                                    |
| Fixture Material: Aluminum Die Cast                                                  |
| Cut-out Measurements: 🛛 111mm / 4 3/8"                                               |
| Upon Request: Unique Ceiling Thickness                                               |
| ELECTRICAL                                                                           |
| Lamp Type: LED (Zhaga Standard)                                                      |
| Input Wattage (W): 15.5                                                              |
| Total Output Wattage (W): 14.5                                                       |
| Dimming: Tri-Mode (Non-Dimming and Phase Dimming (120Vac only)<br>and 0-10V Dimming) |
| Driver Included: No                                                                  |
| Driver Location: Recessed Housing                                                    |
| Driver Type: Constant Current - Universal                                            |
| Driver Class: Class 2                                                                |
| Housing: See components                                                              |
| Input Voltage (V): 120 - 277                                                         |
| Constant Current (MA): 500                                                           |
| LED                                                                                  |

#### Reflector°: 20 / 40 / 60

Adjustability: Rotational 355°; Tilt 30° Upon Request: Special Beam Angles

#### GENERAL

| Series: Bioniq                                                                                                                                                                              |
|---------------------------------------------------------------------------------------------------------------------------------------------------------------------------------------------|
| Subseries: Bioniq Round Adjustable                                                                                                                                                          |
| Brand: Prolicht                                                                                                                                                                             |
| Division: Architectural                                                                                                                                                                     |
| Mounting Type: Recessed                                                                                                                                                                     |
| Mounting Location: Ceiling                                                                                                                                                                  |
| Subcategory: Downlight                                                                                                                                                                      |
| PHYSICAL                                                                                                                                                                                    |
| Shape: Round                                                                                                                                                                                |
| Diameter (mm): 107                                                                                                                                                                          |
| Diameter (in): $4\frac{3}{16}$                                                                                                                                                              |
| Height (mm): 112                                                                                                                                                                            |
| Height (in): $4\frac{7}{16}$                                                                                                                                                                |
| Ceiling Thickness (mm): 10 / 12.5 / 15                                                                                                                                                      |
| Ceiling Thickness (in): 3/8 or 1/2 or 9/16                                                                                                                                                  |
| Min. Recessing Depth (mm): 130                                                                                                                                                              |
| Min. Recessing Depth (in): 5 $\frac{1}{8}$                                                                                                                                                  |
| Light Distribution: Adjustable / Downlight                                                                                                                                                  |
| Weight (kg): 0.47                                                                                                                                                                           |
| Weight (lbs): 1.04                                                                                                                                                                          |
| Fixture Finish: SSR / BKV / CWI / CRY / HAB / UFT / ITA / RUA / FTG / MYG /<br>LOD / PUS / FRO / FUP / KIA / POP / BLS / SPG / MEY / GOH / GUM / CHC /<br>COM / ABZ / JAG / OBR / MOS / ROR |
| Fixture Material: Aluminum Die Cast                                                                                                                                                         |
| Cut-out Measurements: 98mm / 3 7/8"                                                                                                                                                         |
| ELECTRICAL                                                                                                                                                                                  |
| Lamp Type: LED (Zhaga Standard)                                                                                                                                                             |