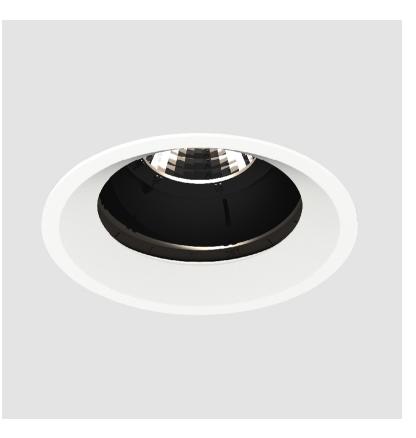

#### **BIONIQ ROUND ADJUSTABLE TRIMLESS**

#### GENERAL Series: Bionic

| Series: Bioniq                                                                                                                                                                              |
|---------------------------------------------------------------------------------------------------------------------------------------------------------------------------------------------|
| Subseries: Bioniq Round Adjustable                                                                                                                                                          |
| Brand: Prolicht                                                                                                                                                                             |
| Division: Architectural                                                                                                                                                                     |
| Mounting Type: Trimless                                                                                                                                                                     |
| Mounting Location: Ceiling                                                                                                                                                                  |
| Subcategory: Downlight                                                                                                                                                                      |
| PHYSICAL                                                                                                                                                                                    |
| Shape: Round                                                                                                                                                                                |
| Diameter (mm): 107                                                                                                                                                                          |
| Diameter (in): $4\frac{3}{16}$                                                                                                                                                              |
| Height (mm): 112                                                                                                                                                                            |
| Height (in): $4\frac{7}{16}$                                                                                                                                                                |
| Ceiling Thickness (mm): 10 / 12.5 / 15 / 25                                                                                                                                                 |
| Ceiling Thickness (in): 3/8 or 1/2 or 9/16 or 1                                                                                                                                             |
| Min. Recessing Depth (mm): 130                                                                                                                                                              |
| Min. Recessing Depth (in): $5\frac{1}{8}$                                                                                                                                                   |
| Light Distribution: Adjustable / Downlight                                                                                                                                                  |
| Weight (kg): 0.596                                                                                                                                                                          |
| Weight (lbs): 1.31                                                                                                                                                                          |
| Fixture Finish: SSR / BKV / CWI / CRY / HAB / UFT / ITA / RUA / FTG / MYG /<br>LOD / PUS / FRO / FUP / KIA / POP / BLS / SPG / MEY / GOH / GUM / CHC /<br>COM / ABZ / JAG / OBR / MOS / ROR |
| Fixture Material: Aluminum Die Cast                                                                                                                                                         |
| Cut-out Measurements: 🛛 111mm / 4 3/8"                                                                                                                                                      |
| Upon Request: Unique Ceiling Thickness                                                                                                                                                      |
| ELECTRICAL                                                                                                                                                                                  |
| Lamp Type: LED (Zhaga Standard)                                                                                                                                                             |
| Input Wattage (W): 13.2 / 16.5                                                                                                                                                              |
| Total Output Wattage (W): 12.1 / 14.7                                                                                                                                                       |
| Dimming: Tri-Mode (Non-Dimming and Phase Dimming (120Vac only)                                                                                                                              |
| and 0-10V Dimming)                                                                                                                                                                          |
| Driver Included: No                                                                                                                                                                         |
| Driver Location: Recessed Housing                                                                                                                                                           |
| Driver Type: Constant Current - Universal                                                                                                                                                   |
| Driver Class: Class 2                                                                                                                                                                       |
| Housing: See components                                                                                                                                                                     |
| Input Voltage (V): 120 - 277                                                                                                                                                                |
| Constant Current (MA): 350                                                                                                                                                                  |
| LED                                                                                                                                                                                         |