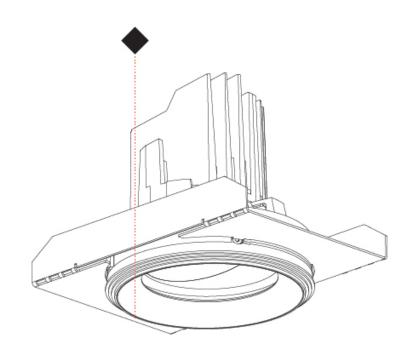

#### GENERAL

| GENERAL                                                                              |
|--------------------------------------------------------------------------------------|
| Series: Bioniq                                                                       |
| Subseries: Bioniq Round Adjustable                                                   |
| Brand: Prolicht                                                                      |
| Division: Architectural                                                              |
| Mounting Type: Trimless                                                              |
| Mounting Location: Ceiling                                                           |
| Subcategory: Downlight                                                               |
| PHYSICAL                                                                             |
| Shape: Round                                                                         |
| Diameter (mm): 107                                                                   |
| Diameter (in): $4\frac{3}{16}$                                                       |
| Height (mm): 112                                                                     |
| Height (in): $4\frac{7}{16}$                                                         |
| Ceiling Thickness (mm): 10 / 12.5 / 15 / 25                                          |
| Ceiling Thickness (in): 3/8 or 1/2 or 9/16 or 1                                      |
| Min. Recessing Depth (mm): 130                                                       |
| Min. Recessing Depth (in): $5\frac{1}{8}$                                            |
| Light Distribution: Adjustable / Downlight                                           |
| Weight (kg): 0.557                                                                   |
| Weight (lbs): 1.227                                                                  |
| Fixture Finish: SSR / BKV / CWI / CRY / HAB / UFT / ITA / RUA / FTG / MYG /          |
| LOD / PUS / FRO / FUP / KIA / POP / BLS / SPG / MEY / GOH / GUM / CHC /              |
| COM / ABZ / JAG / OBR / MOS / ROR                                                    |
| Fixture Material: Aluminum Die Cast                                                  |
| Cut-out Measurements: 🛛 111mm / 4 3/8"                                               |
| Upon Request: Unique Ceiling Thickness                                               |
| ELECTRICAL                                                                           |
| Lamp Type: LED (Zhaga Standard)                                                      |
| Input Wattage (W): 15.5                                                              |
| Total Output Wattage (W): 14.5                                                       |
| Dimming: Tri-Mode (Non-Dimming and Phase Dimming (120Vac only)<br>and 0-10V Dimming) |
| Driver Included: No                                                                  |
| Driver Location: Recessed Housing                                                    |
| Driver Type: Constant Current - Universal                                            |
| Driver Class: Class 2                                                                |
| Housing: See components                                                              |
| Input Voltage (V): 120 - 277                                                         |
| Constant Current (MA): 500                                                           |
| LED                                                                                  |

#### RATINGS AND CERTIFICATIONS

| PROJECT   |  |  |  |
|-----------|--|--|--|
| TYPE      |  |  |  |
| SPECIFIER |  |  |  |
| QUANTITY  |  |  |  |
| DATE      |  |  |  |

Ø 107mm 4 <sup>3</sup>/16"

Page 1/14