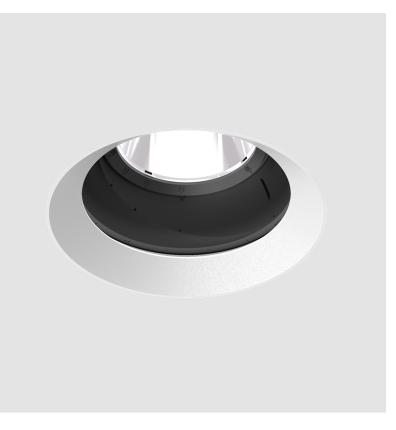

#### **BIONIQ ROUND ADJUSTABLE TRIMLESS**

#### GENERAL

| GENERAL                                                                              |
|--------------------------------------------------------------------------------------|
| Series: Bioniq                                                                       |
| Subseries: Bioniq Round Adjustable                                                   |
| Brand: Prolicht                                                                      |
| Division: Architectural                                                              |
| Mounting Type: Trimless                                                              |
| Mounting Location: Ceiling                                                           |
| Subcategory: Downlight                                                               |
| PHYSICAL                                                                             |
| Shape: Round                                                                         |
| Diameter (mm): 107                                                                   |
| Diameter (in): $4\frac{3}{16}$                                                       |
| Height (mm): 112                                                                     |
| Height (in): $4\frac{7}{16}$                                                         |
| Ceiling Thickness (mm): 10 / 12.5 / 15 / 25                                          |
| Ceiling Thickness (in): 3/8 or 1/2 or 9/16 or 1                                      |
| Min. Recessing Depth (mm): 130                                                       |
| Min. Recessing Depth (in): $5\frac{1}{8}$                                            |
| Light Distribution: Adjustable / Downlight                                           |
| Weight (kg): 0.557                                                                   |
| Weight (lbs): 1.227                                                                  |
| Fixture Finish: SSR / BKV / CWI / CRY / HAB / UFT / ITA / RUA / FTG / MYG /          |
| LOD / PUS / FRO / FUP / KIA / POP / BLS / SPG / MEY / GOH / GUM / CHC /              |
| COM / ABZ / JAG / OBR / MOS / ROR                                                    |
| Fixture Material: Aluminum Die Cast                                                  |
| Cut-out Measurements: 🛛 111mm / 4 3/8"                                               |
| Upon Request: Unique Ceiling Thickness                                               |
| ELECTRICAL                                                                           |
| Lamp Type: LED (Zhaga Standard)                                                      |
| Input Wattage (W): 15.5                                                              |
| Total Output Wattage (W): 14.5                                                       |
| Dimming: Tri-Mode (Non-Dimming and Phase Dimming (120Vac only)<br>and 0-10V Dimming) |
| Driver Included: No                                                                  |
| Driver Location: Recessed Housing                                                    |
| Driver Type: Constant Current - Universal                                            |
| Driver Class: Class 2                                                                |
| Housing: See components                                                              |
| Input Voltage (V): 120 - 277                                                         |
| Constant Current (MA): 500                                                           |
| LED                                                                                  |