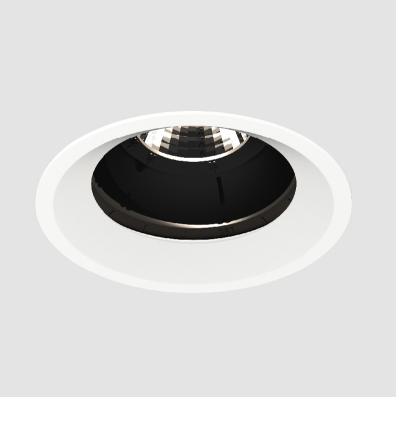

#### **BIONIQ ROUND ADJUSTABLE TRIMLESS**

#### GENERAL

| GENERAL                                                                              |
|--------------------------------------------------------------------------------------|
| Series: Bioniq                                                                       |
| Subseries: Bioniq Round Adjustable                                                   |
| Brand: Prolicht                                                                      |
| Division: Architectural                                                              |
| Mounting Type: Trimless                                                              |
| Mounting Location: Ceiling                                                           |
| Subcategory: Downlight                                                               |
| PHYSICAL                                                                             |
| Shape: Round                                                                         |
| Diameter (mm): 107                                                                   |
| Diameter (in): $4\frac{3}{16}$                                                       |
| Height (mm): 112                                                                     |
| Height (in): $4\frac{7}{16}$                                                         |
| Ceiling Thickness (mm): 10 / 12.5 / 15 / 25                                          |
| Ceiling Thickness (in): 3/8 or 1/2 or 9/16 or 1                                      |
| Min. Recessing Depth (mm): 130                                                       |
| Min. Recessing Depth (in): $5\frac{1}{8}$                                            |
| Light Distribution: Adjustable / Downlight                                           |
| Weight (kg): 0.557                                                                   |
| Weight (lbs): 1.227                                                                  |
| Fixture Finish: SSR / BKV / CWI / CRY / HAB / UFT / ITA / RUA / FTG / MYG /          |
| LOD / PUS / FRO / FUP / KIA / POP / BLS / SPG / MEY / GOH / GUM / CHC /              |
| COM / ABZ / JAG / OBR / MOS / ROR                                                    |
| Fixture Material: Aluminum Die Cast                                                  |
| Cut-out Measurements: 🛛 111mm / 4 3/8"                                               |
| Upon Request: Unique Ceiling Thickness                                               |
| ELECTRICAL                                                                           |
| Lamp Type: LED (Zhaga Standard)                                                      |
| Input Wattage (W): 15.5                                                              |
| Total Output Wattage (W): 14.5                                                       |
| Dimming: Tri-Mode (Non-Dimming and Phase Dimming (120Vac only)<br>and 0-10V Dimming) |
| Driver Included: No                                                                  |
| Driver Location: Recessed Housing                                                    |
| Driver Type: Constant Current - Universal                                            |
| Driver Class: Class 2                                                                |
| Housing: See components                                                              |
| Input Voltage (V): 120 - 277                                                         |
| Constant Current (MA): 500                                                           |
| LED                                                                                  |