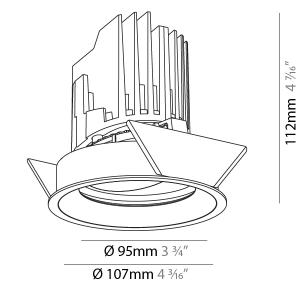

#### GENERAL

| GENERAL                                                                              |
|--------------------------------------------------------------------------------------|
| Series: Bioniq                                                                       |
| Subseries: Bioniq Round Adjustable                                                   |
| Brand: Prolicht                                                                      |
| Division: Architectural                                                              |
| Mounting Type: Trimless                                                              |
| Mounting Location: Ceiling                                                           |
| Subcategory: Downlight                                                               |
| PHYSICAL                                                                             |
| Shape: Round                                                                         |
| Diameter (mm): 107                                                                   |
| Diameter (in): $4\frac{3}{16}$                                                       |
| Height (mm): 112                                                                     |
| Height (in): $4\frac{7}{16}$                                                         |
| Ceiling Thickness (mm): 10 / 12.5 / 15 / 25                                          |
| Ceiling Thickness (in): 3/8 or 1/2 or 9/16 or 1                                      |
| Min. Recessing Depth (mm): 130                                                       |
| Min. Recessing Depth (in): $5\frac{1}{8}$                                            |
| Light Distribution: Adjustable / Downlight                                           |
| Weight (kg): 0.557                                                                   |
| Weight (lbs): 1.227                                                                  |
| Fixture Finish: SSR / BKV / CWI / CRY / HAB / UFT / ITA / RUA / FTG / MYG /          |
| LOD / PUS / FRO / FUP / KIA / POP / BLS / SPG / MEY / GOH / GUM / CHC /              |
| COM / ABZ / JAG / OBR / MOS / ROR                                                    |
| Fixture Material: Aluminum Die Cast                                                  |
| Cut-out Measurements: 🛛 111mm / 4 3/8"                                               |
| Upon Request: Unique Ceiling Thickness                                               |
| ELECTRICAL                                                                           |
| Lamp Type: LED (Zhaga Standard)                                                      |
| Input Wattage (W): 15.5                                                              |
| Total Output Wattage (W): 14.5                                                       |
| Dimming: Tri-Mode (Non-Dimming and Phase Dimming (120Vac only)<br>and 0-10V Dimming) |
| Driver Included: No                                                                  |
| Driver Location: Recessed Housing                                                    |
| Driver Type: Constant Current - Universal                                            |
| Driver Class: Class 2                                                                |
| Housing: See components                                                              |
| Input Voltage (V): 120 - 277                                                         |
| Constant Current (MA): 500                                                           |
| LED                                                                                  |

#### RATINGS AND CERTIFICATIONS

| PROJECT   |  |  |  |
|-----------|--|--|--|
| TYPE      |  |  |  |
| SPECIFIER |  |  |  |
| QUANTITY  |  |  |  |
| DATE      |  |  |  |

Ø 107mm 4 <sup>3</sup>/16"

Page 1/14