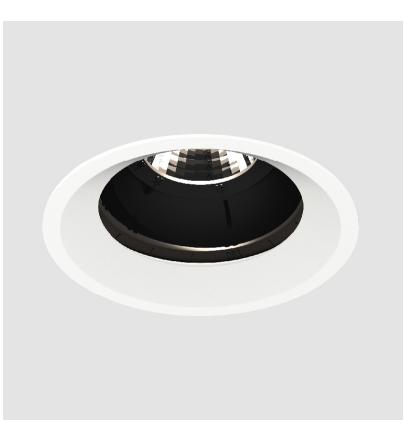

#### **BIONIQ ROUND ADJUSTABLE TRIMLESS**

#### GENERAL

| GENERAL                                                                              |
|--------------------------------------------------------------------------------------|
| Series: Bioniq                                                                       |
| Subseries: Bioniq Round Adjustable                                                   |
| Brand: Prolicht                                                                      |
| Division: Architectural                                                              |
| Mounting Type: Trimless                                                              |
| Mounting Location: Ceiling                                                           |
| Subcategory: Downlight                                                               |
| PHYSICAL                                                                             |
| Shape: Round                                                                         |
| Diameter (mm): 107                                                                   |
| Diameter (in): $4\frac{3}{16}$                                                       |
| Height (mm): 112                                                                     |
| Height (in): $4\frac{7}{16}$                                                         |
| Ceiling Thickness (mm): 10 / 12.5 / 15 / 25                                          |
| Ceiling Thickness (in): 3/8 or 1/2 or 9/16 or 1                                      |
| Min. Recessing Depth (mm): 130                                                       |
| Min. Recessing Depth (in): $5\frac{1}{8}$                                            |
| Light Distribution: Adjustable / Downlight                                           |
| Weight (kg): 0.557                                                                   |
| Weight (lbs): 1.227                                                                  |
| Fixture Finish: SSR / BKV / CWI / CRY / HAB / UFT / ITA / RUA / FTG / MYG /          |
| LOD / PUS / FRO / FUP / KIA / POP / BLS / SPG / MEY / GOH / GUM / CHC /              |
| COM / ABZ / JAG / OBR / MOS / ROR                                                    |
| Fixture Material: Aluminum Die Cast                                                  |
| Cut-out Measurements: 🛛 111mm / 4 3/8"                                               |
| Upon Request: Unique Ceiling Thickness                                               |
| ELECTRICAL                                                                           |
| Lamp Type: LED (Zhaga Standard)                                                      |
| Input Wattage (W): 15.5                                                              |
| Total Output Wattage (W): 14.5                                                       |
| Dimming: Tri-Mode (Non-Dimming and Phase Dimming (120Vac only)<br>and 0-10V Dimming) |
| Driver Included: No                                                                  |
| Driver Location: Recessed Housing                                                    |
| Driver Type: Constant Current - Universal                                            |
| Driver Class: Class 2                                                                |
| Housing: See components                                                              |
| Input Voltage (V): 120 - 277                                                         |
| Constant Current (MA): 500                                                           |
| LED                                                                                  |