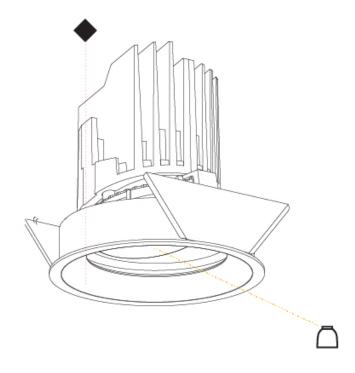

#### GENERAL

| GENERAL                                                                              |
|--------------------------------------------------------------------------------------|
| Series: Bioniq                                                                       |
| Subseries: Bioniq Round Adjustable                                                   |
| Brand: Prolicht                                                                      |
| Division: Architectural                                                              |
| Mounting Type: Trimless                                                              |
| Mounting Location: Ceiling                                                           |
| Subcategory: Downlight                                                               |
| PHYSICAL                                                                             |
| Shape: Round                                                                         |
| Diameter (mm): 107                                                                   |
| Diameter (in): $4\frac{3}{16}$                                                       |
| Height (mm): 112                                                                     |
| Height (in): $4\frac{7}{16}$                                                         |
| Ceiling Thickness (mm): 10 / 12.5 / 15 / 25                                          |
| Ceiling Thickness (in): 3/8 or 1/2 or 9/16 or 1                                      |
| Min. Recessing Depth (mm): 130                                                       |
| Min. Recessing Depth (in): $5\frac{1}{8}$                                            |
| Light Distribution: Adjustable / Downlight                                           |
| Weight (kg): 0.557                                                                   |
| Weight (lbs): 1.227                                                                  |
| Fixture Finish: SSR / BKV / CWI / CRY / HAB / UFT / ITA / RUA / FTG / MYG /          |
| LOD / PUS / FRO / FUP / KIA / POP / BLS / SPG / MEY / GOH / GUM / CHC /              |
| COM / ABZ / JAG / OBR / MOS / ROR                                                    |
| Fixture Material: Aluminum Die Cast                                                  |
| Cut-out Measurements: 🛛 111mm / 4 3/8"                                               |
| Upon Request: Unique Ceiling Thickness                                               |
| ELECTRICAL                                                                           |
| Lamp Type: LED (Zhaga Standard)                                                      |
| Input Wattage (W): 15.5                                                              |
| Total Output Wattage (W): 14.5                                                       |
| Dimming: Tri-Mode (Non-Dimming and Phase Dimming (120Vac only)<br>and 0-10V Dimming) |
| Driver Included: No                                                                  |
| Driver Location: Recessed Housing                                                    |
| Driver Type: Constant Current - Universal                                            |
| Driver Class: Class 2                                                                |
| Housing: See components                                                              |
| Input Voltage (V): 120 - 277                                                         |
| Constant Current (MA): 500                                                           |
| LED                                                                                  |

#### RATINGS AND CERTIFICATIONS

| PROJECT   |  |  |  |
|-----------|--|--|--|
| TYPE      |  |  |  |
| SPECIFIER |  |  |  |
| QUANTITY  |  |  |  |
| DATE      |  |  |  |

Ø 107mm 4 <sup>3</sup>/16"

Page 1/14