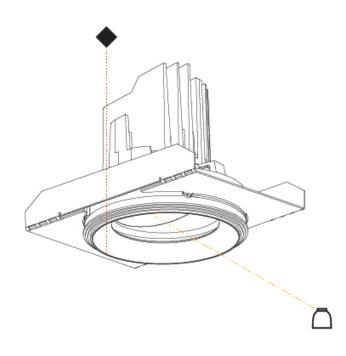

#### GENERAL

| GENERAL                                                                              |
|--------------------------------------------------------------------------------------|
| Series: Bioniq                                                                       |
| Subseries: Bioniq Round Adjustable                                                   |
| Brand: Prolicht                                                                      |
| Division: Architectural                                                              |
| Mounting Type: Trimless                                                              |
| Mounting Location: Ceiling                                                           |
| Subcategory: Downlight                                                               |
| PHYSICAL                                                                             |
| Shape: Round                                                                         |
| Diameter (mm): 107                                                                   |
| Diameter (in): $4\frac{3}{16}$                                                       |
| Height (mm): 112                                                                     |
| Height (in): $4\frac{7}{16}$                                                         |
| Ceiling Thickness (mm): 10 / 12.5 / 15 / 25                                          |
| Ceiling Thickness (in): 3/8 or 1/2 or 9/16 or 1                                      |
| Min. Recessing Depth (mm): 130                                                       |
| Min. Recessing Depth (in): $5\frac{1}{8}$                                            |
| Light Distribution: Adjustable / Downlight                                           |
| Weight (kg): 0.557                                                                   |
| Weight (lbs): 1.227                                                                  |
| Fixture Finish: SSR / BKV / CWI / CRY / HAB / UFT / ITA / RUA / FTG / MYG /          |
| LOD / PUS / FRO / FUP / KIA / POP / BLS / SPG / MEY / GOH / GUM / CHC /              |
| COM / ABZ / JAG / OBR / MOS / ROR                                                    |
| Fixture Material: Aluminum Die Cast                                                  |
| Cut-out Measurements: 🛛 111mm / 4 3/8"                                               |
| Upon Request: Unique Ceiling Thickness                                               |
| ELECTRICAL                                                                           |
| Lamp Type: LED (Zhaga Standard)                                                      |
| Input Wattage (W): 15.5                                                              |
| Total Output Wattage (W): 14.5                                                       |
| Dimming: Tri-Mode (Non-Dimming and Phase Dimming (120Vac only)<br>and 0-10V Dimming) |
| Driver Included: No                                                                  |
| Driver Location: Recessed Housing                                                    |
| Driver Type: Constant Current - Universal                                            |
| Driver Class: Class 2                                                                |
| Housing: See components                                                              |
| Input Voltage (V): 120 - 277                                                         |
| Constant Current (MA): 500                                                           |
| LED                                                                                  |