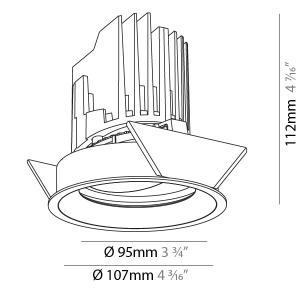

#### GENERAL

| GENERAL                                                                              |
|--------------------------------------------------------------------------------------|
| Series: Bioniq                                                                       |
| Subseries: Bioniq Round Adjustable                                                   |
| Brand: Prolicht                                                                      |
| Division: Architectural                                                              |
| Mounting Type: Trimless                                                              |
| Mounting Location: Ceiling                                                           |
| Subcategory: Downlight                                                               |
| PHYSICAL                                                                             |
| Shape: Round                                                                         |
| Diameter (mm): 107                                                                   |
| Diameter (in): $4\frac{3}{16}$                                                       |
| Height (mm): 112                                                                     |
| Height (in): $4\frac{7}{16}$                                                         |
| Ceiling Thickness (mm): 10 / 12.5 / 15 / 25                                          |
| Ceiling Thickness (in): 3/8 or 1/2 or 9/16 or 1                                      |
| Min. Recessing Depth (mm): 130                                                       |
| Min. Recessing Depth (in): $5\frac{1}{8}$                                            |
| Light Distribution: Adjustable / Downlight                                           |
| Weight (kg): 0.557                                                                   |
| Weight (lbs): 1.227                                                                  |
| Fixture Finish: SSR / BKV / CWI / CRY / HAB / UFT / ITA / RUA / FTG / MYG /          |
| LOD / PUS / FRO / FUP / KIA / POP / BLS / SPG / MEY / GOH / GUM / CHC /              |
| COM / ABZ / JAG / OBR / MOS / ROR                                                    |
| Fixture Material: Aluminum Die Cast                                                  |
| Cut-out Measurements: 🛛 111mm / 4 3/8"                                               |
| Upon Request: Unique Ceiling Thickness                                               |
| ELECTRICAL                                                                           |
| Lamp Type: LED (Zhaga Standard)                                                      |
| Input Wattage (W): 15.5                                                              |
| Total Output Wattage (W): 14.5                                                       |
| Dimming: Tri-Mode (Non-Dimming and Phase Dimming (120Vac only)<br>and 0-10V Dimming) |
| Driver Included: No                                                                  |
| Driver Location: Recessed Housing                                                    |
| Driver Type: Constant Current - Universal                                            |
| Driver Class: Class 2                                                                |
| Housing: See components                                                              |
| Input Voltage (V): 120 - 277                                                         |
| Constant Current (MA): 500                                                           |
| LED                                                                                  |

#### RATINGS AND CERTIFICATIONS

| PROJECT   |  |  |  |
|-----------|--|--|--|
| TYPE      |  |  |  |
| SPECIFIER |  |  |  |
| QUANTITY  |  |  |  |
| DATE      |  |  |  |

Ø 107mm 4 <sup>3</sup>/16"

Page 1/14