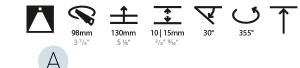

#### Reflector°: 20 / 40 / 60

Adjustability: Rotational 355°; Tilt 30° Upon Request: Special Beam Angles

#### OPTICAL

| Reflector <sup>®</sup> : 3 | 10 |
|----------------------------|----|
|----------------------------|----|

Adjustability: Rotational 355°; Tilt 30° Upon Request: Special Beam Angles

#### OPTICAL

Reflector°: 10 Adjustability: Rotational 355°; Tilt 30°

#### OPTICAL

Reflector°: 20 / 40 / 60

#### Adjustability: Rotational 355°; Tilt 30°

#### OPTICAL

| Reflector°: 10                           |  |
|------------------------------------------|--|
| Optic°: Lens Pack - No Lens              |  |
| Adjustability: Rotational 355°; Tilt 30° |  |